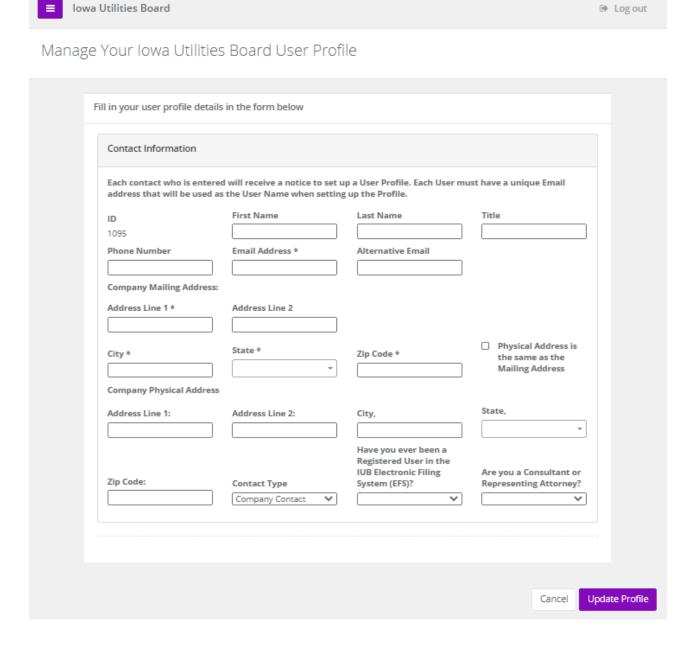

## 2. Complete Your IUB 24/7 User Account

a. Fill in your lowa Utilities Board User Profile details. A required field in the record is designated with an asterisk (\*).

b. click Update Profile.