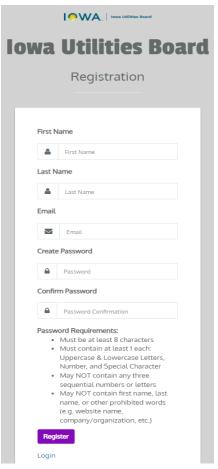

c. A pop-up box will appear. Enter your first and last name, email address and password. Click Register.

d. You will receive this message: "Successfully signed up. Please check your email, confirm your account, then sign in."

If there is an existing IUB 24/7 user record with the same email address, an error message will show when you click Register:

Error creating user.

1 error prohibited this registration succeeding:

Email is already taken