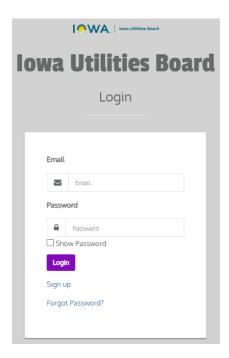

#### INSTRUCTIONS

A required field in the record is designated with an asterisk (\*).

1. Log in to IUB 24/7

To log in:

- a. Go to the website <a href="https://iub247.iowa.gov">https://iub247.iowa.gov</a>
- b. Click the Register button.

c. A pop-up box will appear. Enter your first and last name, email address and password. Click Register.

d. You will receive this message: "Successfully signed up. Please check your email, confirm your account, then sign in."

If there is an existing IUB 24/7 user record with the same email address, an error message will show when you click Register:

Error creating user.

1 error prohibited this registration succeeding:

Email is already taken

e. When you receive the confirmation email (example shown), click on the link provided.

f. When you click the "Confirm my account" link, you will be taken back to the login screen. Click Login.