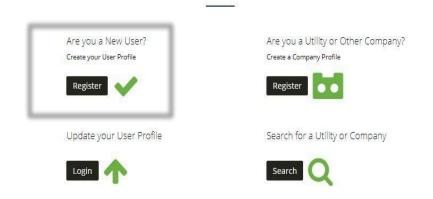

#### INSTRUCTIONS

A required field in the record is designated with an asterisk (\*).

1. Log in to IUB 24/7

To log in:

- a. Go to the website <a href="https://iub247.iowa.gov">https://iub247.iowa.gov</a>
- b. Click the Register button.