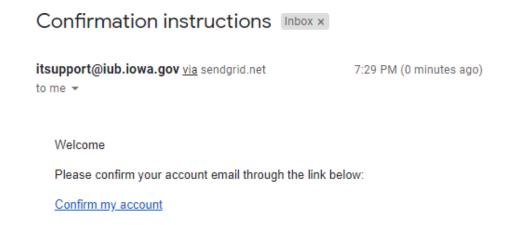

e. When you receive the confirmation email (example shown), click on the link provided.

f. When you click the "Confirm my account" link, you will be taken back to the login screen. Click Login.