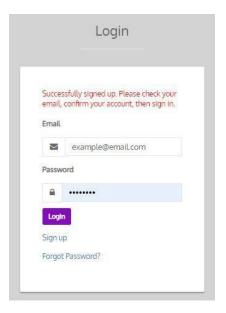

c. A pop-up box will appear. Enter your first and last name, email address and password. Click Register.

d. You will receive this message: "Successfully signed up. Please check your email, confirm your account, then sign in."

e. When you receive the confirmation email (example shown), click on the link provided.

f. When you click the "Confirm my account" link, you will be taken back to the login screen. Click Login.